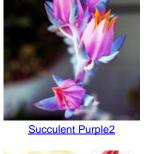

Side of High Street

Nearly Done Sunflower

Succulent Pink

Halo Sunflowers

Corn Stalk Spiral

Bougainvillea

Succulent Purple1

Morning Po