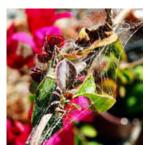

<u>115</u>

<u>088</u>

Crinkly Leaves

Tree Frost

Burned Branches B&W

Spiky Weeds

Fuzzy Dew

Succulent Web